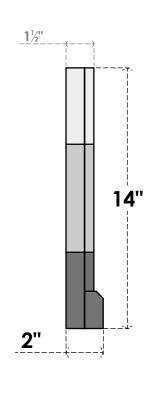

## GVPOC14X1403SF

14"W X 14"H OCTAGONAL SURFACE MOUNT PVC GABLE VENT: FUNCTIONAL, W/ 2"W X 2"P **BRICKMOULD SILL FRAME** 

**VENTING AREA: 7.07 SQ IN** LOUVER HEIGHT: 2 1/2"

LOUVER QTY: 4

**FRONT** 

SIDE

EKENA MILLWORK 2300 WEST MAIN ST. CLARKSVILLE, TX 75426 TOLL FREE: 866-607-0453 WWW.EKENAMILLWORK.COM