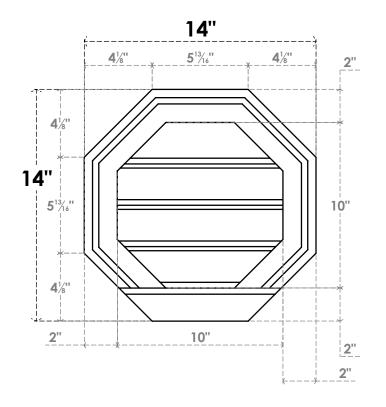

## GVPOC14X1403SF

14"W X 14"H OCTAGONAL SURFACE MOUNT PVC GABLE VENT: FUNCTIONAL, W/ 2"W X 2"P **BRICKMOULD SILL FRAME** 

**VENTING AREA: 7.07 SQ IN** LOUVER HEIGHT: 2 1/2"

LOUVER QTY: 4

**FRONT** 

SIDE

EKENA MILLWORK 2300 WEST MAIN ST. CLARKSVILLE, TX 75426 TOLL FREE: 866-607-0453 WWW.EKENAMILLWORK.COM